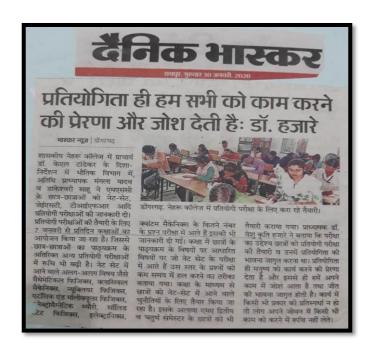

#### शिक्षा में रोजगार की संभावनाएं विषय पर एक दिवसीय अतिथि व्याख्यान का आयोजन

**स्टत** प्रतिनिधि । डॉगरमह www.navbharat.org

स्थानीय शासकीय नेहरू स्नातकोत्तर महाविद्यालय डोंग्रगढ़ में 10 नवम्बर को महाविद्यालय के प्राचार्य डॉ. केएल टाण्डेकर के दिशा निर्देशन में वाणिज्य विभाग द्वारा वाणिज्य के स्नातक एवं स्नातकोत्तर की शिक्षा में रोजगार की संभावनाएं विषय पर एक दिवसीय अतिथि व्याख्यान का आयोजन किया

गया, इस व्याख्यान में मख्य अतिथि के रूप में शासकीय महाविद्यालय गंडई के सहायक प्राच्यापक अजय श्रीवास्तव उपस्थित थे. कार्यक्रम का शुभारंभ मुख्य अतिथि को पुष्प गुच्छ भेट कर किया गया. इस अवसर पर वाणिज्य विभाग की विभागाध्यक्ष डॉ. ईव्ही रेवती ने कहा कि वाणिज्य के प्रत्येक विषय अपने आप में रोजगार प्रदान करने वाले है. बीकॉम, एमकॉम, करने के बाद स्वरोजगार से अन्य लोगों को भी

रोजगार दिया जा सकता है. मुख्य वक्ता अजय श्रीवास्तव ने बताया कि विकास अजीय आपासचा न बताया कि इस्टिट्यूट आफ चार्टेड एकाउंटेड आफ इंडिया एवं इंस्टिट्यूट आफ कास्ट मैनेजमेंट एकाउंटेंसी आफ इंडिया से संबंधित विषयों पर विस्तारपूर्वक जानकारी दी. उन्होंने बताया कि कक्षा बारहवी, बीकॉम एवं एमकॉम के बाद इन विषयों को अध्ययन करके विद्यार्थी उच्च स्तर के पदो पर पदस्थ हो सकते है. इस अवसर पर महाविद्यालय के वाणिज्य विभाग के छात्र-छात्राओं में गोपाल, नीलम महोबिया, सोनाली रावटे, चित्रांशी पिल्ले, रश्मि राउत, संदीप यादव, तिलोक चंद्रशेखर यादव, विश्वनाथ नेताम, वर्षा साहू, रानू टेम्भुरकर, घनश्याम वर्मा सहित महाविद्यालय के कर्मचारीगण उपस्थित रहे.