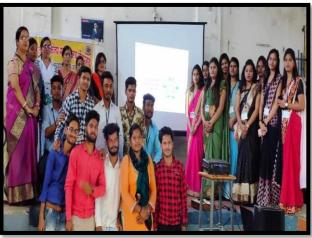

र एवं वितरण के क्षेत्र में कार्य करने वाला एक संस्थान है। कंपनी पूरी तरह से परिपक्व निधि एवं सेबी के क्षेत्र के साथ.साथ कंपनियों के अधिनियम को पूरी तरह पालन करता है। यह एक पंजीकृत कंपनी है जिसमें छात्र.छात्राओं के लिए रोजगार भरपूर अवसर है। चयनित हुए छात्र.छात्राओं को महाविद्यालय के प्राचार्य डॉ. के. एल. टाण्डेकर एवं कालेज परिवार ने उज्जवल भविष्य की कामना की है।





## One day workshop on Career Guidance organized in Nehru Mahavidyalaya







## One Day Career Guidance and Motivation Lecture organized by Department of History





### uiz exam conducted for pre-preparation of NET-SET







# Guest lecture organized on research methodology and exam preparation







#### NET-SET classes organized in the Department of Physics





#### Quiz competition organized by computer department







## Organized one day guest lecture on employment prospects in commerce graduate and post graduate education





#### शिक्षा में रोजगार की संभावनाएं विषय पर एक दिवसीय अतिथि व्याख्यान का आयोजन



**स्टत** प्रतिनिधि । डॉगरमह www.navbharat.org

स्थानीय शासकीय नेहरू स्नातकोत्तर महाविद्यालय डोंग्रगढ़ में 10 नवम्बर को महाविद्यालय के प्राचार्य डॉ. केएल टाण्डेकर के दिशा निर्देशन में वाणिज्य विभाग द्वारा वाणिज्य के स्नातक एवं स्नातकोत्तर की शिक्षा में रोजगार की संभावनाएं विषय पर एक दिवसीय अतिथि व्याख्यान का आयोजन किया

गया, इस व्याख्यान में मख्य अतिथि के रूप में शासकीय महाविद्यालय गंडई के सहायक प्राच्यापक अजय श्रीवास्तव उपस्थित थे. कार्यक्रम का शुभारंभ मुख्य अतिथि को पुष्प गुच्छ भेट कर किया गया. इस अवसर पर वाणिज्य विभाग की विभागाध्यक्ष डॉ. ईव्ही रेवती ने कहा कि वाणिज्य के प्रत्येक विषय अपने आप