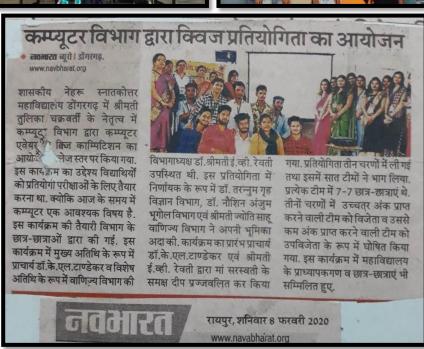

एवं वितरण के क्षेत्र में कार्य करने वाला एक संस्थान है। कंपनी पूरी तरह से परिपक्व निधि एवं सेबी के क्षेत्र के साथ.साथ कंपनियों के अधिनियम को पूरी तरह पालन करता है। यह एक पंजीकृत कंपनी है जिसमें छात्र.छात्राओं के लिए रोजगार भरपूर अवसर है। चयनित हुए छात्र.छात्राओं को महाविद्यालय के प्राचार्य डॉ. के. एल. टाण्डेकर एवं कालेज परिवार ने उज्जवल भविष्य की कामना की है।





## One day workshop on Career Guidance organized in Nehru Mahavidyalaya







## One Day Career Guidance and Motivation Lecture organized by Department of History





### uiz exam conducted for pre-preparation of NET-SET







# Guest lecture organized on research methodology and exam preparation







#### NET-SET classes organized in the Department of Physics





#### Quiz competition organized by computer department







## Organized one day guest lecture on employment prospects in commerce graduate and post graduate education





#### शिक्षा में रोजगार की संभावनाएं विषय पर एक दिवसीय अतिथि व्याख्यान का आयोजन



**स्टत** प्रतिनिधि । डॉगरमह www.navbharat.org

स्थानीय शासकीय नेहरू स्नातकोत्तर महाविद्यालय डोंग्रगढ़ में 10 नवम्बर को महाविद्यालय के प्राचार्य डॉ. केएल टाण्डेकर के दिशा निर्देशन में वाणिज्य विभाग द्वारा वाणिज्य के स्नातक एवं स्नातकोत्तर की शिक्षा में रोजगार की संभावनाएं विषय पर एक दिवसीय अतिथि व्याख्यान का आयोजन किया

गया, इस व्याख्यान में मख्य अतिथि के रूप में शासकीय महाविद्यालय गंडई के सहायक प्राच्यापक अजय श्रीवास्तव उपस्थित थे. कार्यक्रम का शुभारंभ मुख्य अतिथि को पुष्प गुच्छ भेट कर किया गया. इस अवसर पर वाणिज्य विभाग की विभागाध्यक्ष डॉ. ईव्ही रेवती ने कहा कि वाणिज्य के प्रत्येक विषय अपने आप मे