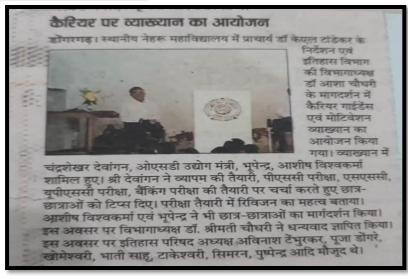

#### शिक्षा में रोजगार की संभावनाएं विषय पर एक दिवसीय अतिथि व्याख्यान का आयोजन

**स्टत** प्रतिनिधि । डॉगरमह www.navbharat.org

स्थानीय शासकीय नेहरू स्नातकोत्तर महाविद्यालय डोंग्रगढ़ में 10 नवम्बर को महाविद्यालय के प्राचार्य डॉ. केएल टाण्डेकर के दिशा निर्देशन में वाणिज्य विभाग द्वारा वाणिज्य के स्नातक एवं स्नातकोत्तर की शिक्षा में रोजगार की संभावनाएं विषय पर एक दिवसीय अतिथि व्याख्यान का आयोजन किया

गया, इस व्याख्यान में मख्य अतिथि के रूप में शासकीय महाविद्यालय गंडई के सहायक प्राच्यापक अजय श्रीवास्तव उपस्थित थे. कार्यक्रम का शुभारंभ मुख्य अतिथि को पुष्प गुच्छ भेट कर किया गया. इस अवसर पर वाणिज्य विभाग की विभागाध्यक्ष डॉ. ईव्ही रेवती ने कहा कि वाणिज्य के प्रत्येक विषय अपने आप में रोजगार प्रदान करने वाले है. बीकॉम, एमकॉम, करने के बाद स्वरोजगार से अन्य लोगों को भी

रोजगार दिया जा सकता है. मुख्य वक्ता अजय श्रीवास्तव ने बताया कि विकास अजीय आपासचा न बताया कि इस्टिट्यूट आफ चार्टेड एकाउंटेड आफ इंडिया एवं इंस्टिट्यूट आफ कास्ट मैनेजमेंट एकाउंटेंसी आफ इंडिया से संबंधित विषयों पर विस्तारपूर्वक जानकारी दी. उन्होंने बताया कि कक्षा बारहवी, बीकॉम एवं एमकॉम के बाद इन विषयों को अध्ययन करके विद्यार्थी उच्च स्तर के पदो पर पदस्थ हो सकते है. इस अवसर पर महाविद्यालय के वाणिज्य विभाग के छात्र-छात्राओं में गोपाल, नीलम महोबिया, सोनाली रावटे, चित्रांशी पिल्ले, रश्मि राउत, संदीप यादव, तिलोक चंद्रशेखर यादव, विश्वनाथ नेताम, वर्षा साहू, रानू टेम्भुरकर, घनश्याम वर्मा सहित महाविद्यालय के कर्मचारीगण उपस्थित रहे.