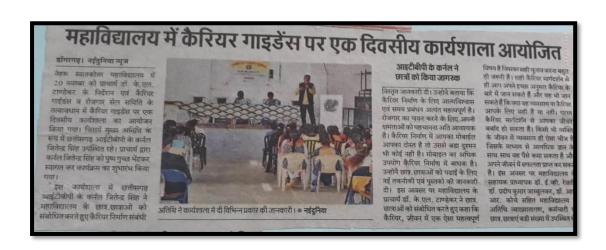

#### शिक्षा में रोजगार की संभावनाएं विषय पर एक दिवसीय अतिथि व्याख्यान का आयोजन

**स्टत** प्रतिनिधि । डॉगरमह www.navbharat.org

स्थानीय शासकीय नेहरू स्नातकोत्तर महाविद्यालय डोंग्रगढ़ में 10 नवम्बर को महाविद्यालय के प्राचार्य डॉ. केएल टाण्डेकर के दिशा निर्देशन में वाणिज्य विभाग द्वारा वाणिज्य के स्नातक एवं स्नातकोत्तर की शिक्षा में रोजगार की संभावनाएं विषय पर एक दिवसीय अतिथि व्याख्यान का आयोजन किया

गया, इस व्याख्यान में मख्य अतिथि के रूप में शासकीय महाविद्यालय गंडई के सहायक प्राच्यापक अजय श्रीवास्तव उपस्थित थे. कार्यक्रम का शुभारंभ मुख्य अतिथि को पुष्प गुच्छ भेट कर किया गया. इस अवसर पर वाणिज्य विभाग की विभागाध्यक्ष डॉ. ईव्ही रेवती ने कहा कि वाणिज्य के प्रत्येक विषय अपने आप में रोजगार प्रदान करने वाले है. बीकॉम, एमकॉम, करने के बाद स्वरोजगार से अन्य लोगों को भी

रोजगार दिया जा सकता है. मुख्य वक्ता अजय श्रीवास्तव ने बताया कि विकास अजीय आपासचा न बताया कि इस्टिट्यूट आफ चार्टेड एकाउंटेड आफ इंडिया एवं इंस्टिट्यूट आफ कास्ट मैनेजमेंट एकाउंटेंसी आफ इंडिया से संबंधित विषयों पर विस्तारपूर्वक जानकारी दी. उन्होंने बताया कि कक्षा बारहवी, बीकॉम एवं एमकॉम के बाद इन विषयों को अध्ययन करके विद्यार्थी उच्च स्तर के पदो पर पदस्थ हो सकते है. इस अवसर पर महाविद्यालय के वाणिज्य विभाग के छात्र-छात्राओं में गोपाल, नीलम महोबिया, सोनाली रावटे, चित्रांशी पिल्ले, रश्मि राउत, संदीप यादव, तिलोक चंद्रशेखर यादव, विश्वनाथ नेताम, वर्षा साहू, रानू टेम्भुरकर, घनश्याम वर्मा सहित महाविद्यालय के कर्मचारीगण उपस्थित रहे.