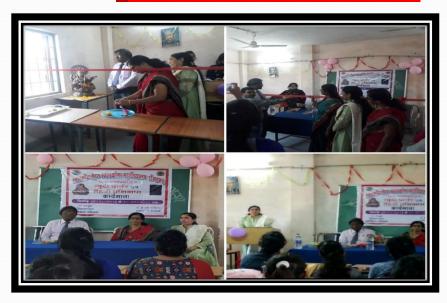

#### शिक्षा में रोजगार की संभावनाएं विषय पर एक दिवसीय अतिथि व्याख्यान का आयोजन

**स्टत** प्रतिनिधि । डॉगरमह www.navbharat.org

स्थानीय शासकीय नेहरू स्नातकोत्तर महाविद्यालय डोंग्रगढ़ में 10 नवम्बर को महाविद्यालय के प्राचार्य डॉ. केएल टाण्डेकर के दिशा निर्देशन में वाणिज्य विभाग द्वारा वाणिज्य के स्नातक एवं स्नातकोत्तर की शिक्षा में रोजगार की संभावनाएं विषय पर एक दिवसीय अतिथि व्याख्यान का आयोजन किया

गया, इस व्याख्यान में मख्य अतिथि के रूप में शासकीय महाविद्यालय गंडई के सहायक प्राच्यापक अजय श्रीवास्तव उपस्थित थे. कार्यक्रम का शुभारंभ मुख्य अतिथि को पुष्प गुच्छ भेट कर किया गया. इस अवसर पर वाणिज्य विभाग की विभागाध्यक्ष डॉ. ईव्ही रेवती ने कहा कि वाणिज्य के प्रत्येक विषय अपने आप में रोजगार प्रदान करने वाले है. बीकॉम, एमकॉम, करने के बाद स्वरोजगार से अन्य लोगों को भी

रोजगार दिया जा सकता है. मुख्य वक्ता अजय श्रीवास्तव ने बताया कि विकास अजीय आपासचा न बताया कि इस्टिट्यूट आफ चार्टेड एकाउंटेड आफ इंडिया एवं इंस्टिट्यूट आफ कास्ट मैनेजमेंट एकाउंटेंसी आफ इंडिया से संबंधित विषयों पर विस्तारपूर्वक जानकारी दी. उन्होंने बताया कि कक्षा बारहवी, बीकॉम एवं एमकॉम के बाद इन विषयों को अध्ययन करके विद्यार्थी उच्च स्तर के पदो पर पदस्थ हो सकते है. इस अवसर पर महाविद्यालय के वाणिज्य विभाग के छात्र-छात्राओं में गोपाल, नीलम महोबिया, सोनाली रावटे, चित्रांशी पिल्ले, रश्मि राउत, संदीप यादव, तिलोक चंद्रशेखर यादव, विश्वनाथ नेताम, वर्षा साहू, रानू टेम्भुरकर, घनश्याम वर्मा सहित महाविद्यालय के कर्मचारीगण उपस्थित रहे.