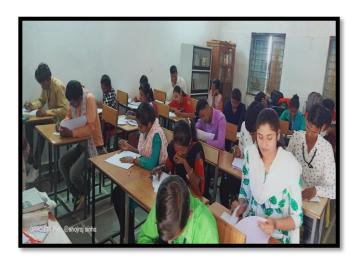

#### महाविद्यालय में रोजगार प्लेसमेंट कैंप आयोजित

डोंगरगढ़। नईदुनिया न्यूज

नेहरू स्नातकोत्तर महाविद्यालय डोंगरगढ़ में शुक्रवार को महाविद्यालय में महाविद्यालय के प्राचार्य डॉ. के.एल. टाण्डेकर एवं महाविद्यालय रोजगार सेल के प्रभारी भरत राम सिवारे के मागदर्शन में ओमेगा फायनेंसशियल कंपनी द्वारा रोजगार प्लेसमेंट कैम्प आयोजित किया गया। जिसमें महाविद्यालय के लगभग 55 छात्र:छात्राओं ने भाग लिया। ओमेगा फायनेंसशियल कंपनी द्वारा बिजनेंस डेक्हलपमेंट एक्जिक्यिंट्रिटव, रिलेशनशीप मैनेजर, आपरेशन एक्जिक्यिंट्रिटव के पदो के लिए लिखित परिक्षा आयोजित की गई थी। लिखित प्रतियोगिता में उत्तीर्ण हुए

छात्र.छात्राओं का साक्षात्कार लिया गया जिसमें महाविद्यालय के 10 छात्र. छात्राओं को चयन उक्त पदो के लिए हुआ। इस अवसर पर ओमेगा फायनेंश कंपनी के अधिकारियों ने बताया कि ओमेगा फायनेंस वर्ष 2010 से वित्तीय संलाहकार एवं वितरण के क्षेत्र में कार्य करने वाला एक संस्थान है। कंपनी पूरी तरह से परिपक्व निधि एवं सेबी के क्षेत्र के साथ.साथ कंपनियों के अधिनियम को पूरी तरह पालन करता है। यह एक पंजीकृत कंपनी है जिसमें छात्र.छात्राओं के लिए रोजगार भरपूर अवसर है। चयनित हुए छात्र.छात्राओं को महाविद्यालय के प्राचार्य डॉ. के. एल. टाण्डेकर एवं कालेज परिवार ने उज्जवल भविष्य की कामना की है।